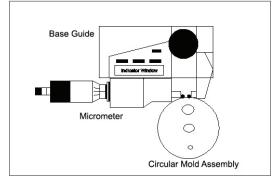

### Description

The Expansion/ShrinkageTest Kit consists of a circular expansion mold (ring mold) and micrometer/guide base. Testing cement in this ring mold simulates the expansion or shrinkage of cement in the annulus of a well.

#### Part No. 205814 - Expansion/Shrinkage Test Kit

Items Included:

Part No. 100020342 - Mold Assembly

Part No. 101204060 - Micrometer and Base Guide

Part No. 102304066 - Spacer Block

Mold Assembly, Micrometer & Base Guide