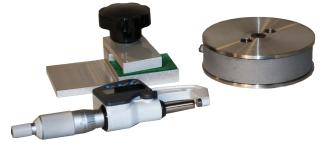

### Description

The Expansion/ShrinkageTest Kit consists of a circular expansion mold (ring mold) and micrometer/guide base. Testing cement in this ring mold simulates the expansion or shrinkage of cement in the annulus of a well.

#### Part No. 205814 - Expansion/Shrinkage Test Kit

Items Included:

Part No. 100020342 - Mold Assembly

Part No. 101204060 - Micrometer and Base Guide

Part No. 102304066 - Spacer Block

Mold Assembly, Micrometer & Base Guide